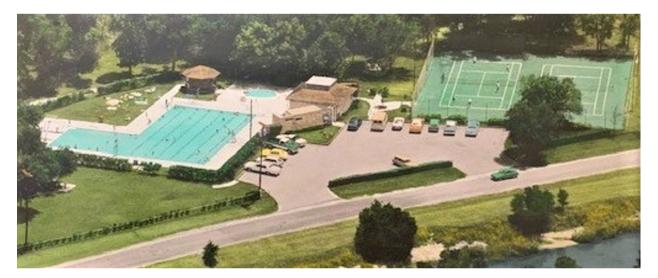

### **Parks and Recreation**

The District's parks and recreation programs and facilities have grown dramatically. A portion of the funding was provided by developer fees paid on each new lot sold. The District parks

include Sendero Springs Park, Brushy Creek North Park, Creekside Park, Shirley McDonald Park (duck pond), Cat Hollow Park, Pepper Rock Park, Racine Woods Park, Little Village Park, Highland Horizon Park, Sendero Valley Park, and Community Park. The District has numerous trails and greenbelts, an 18-hole disc golf course, and a Community Center with over 60,000 square feet of recreation and meeting space. The Community Center originally opened in 2004

with 35,000 square feet and was expanded and renovated in 2017. The District also owns and operates four swimming pools.

The District has sought to provide a sense of community through exceptional utility services, parks, recreation, and a staff dedicated to maintaining the high quality Brushy Creek Life for residents.

### **Pools**

- Cat Hollow Pool
- Creekside Pool
- Sendero Springs Pool
- Highland Horizon Pool

### Parks with Playgrounds and Trails

- Brushy Creek North Park, 4000 Park Drive
- Cat Hollow Park
- Community Center Park, 16318 Great Oaks Dr
- Creekside Park, 4300 Brushy Creek Rd
- Pepper Rock Park, 8609 Pepper Rock Drive
- Sendero Valley Park, 426/430/426 Cascada Lane
- Shirley McDonald Park, 4390 Brush Creek Road
- Liberty Village Park, 16802 Whitebrush Loop