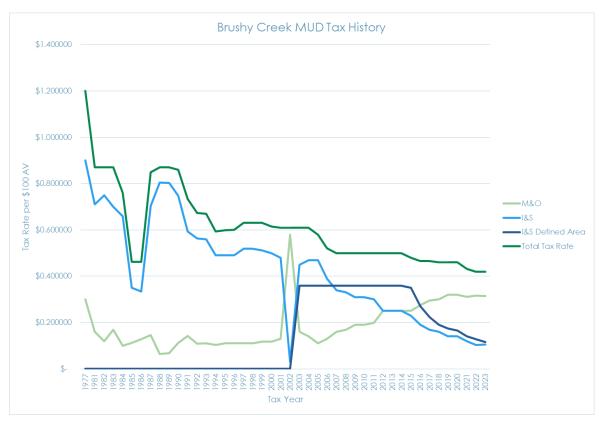

#### Property Tax Rate

The District-wide total tax rate stayed the same at \$0.419543 per \$100 of valuation and the Defined Area tax rate increased to \$0.115000 per \$100 valuation. The Defined Area tax rate is used exclusively for debt service for defined area bonds. The Total Tax Rate has substantially been reduced since the District's inception as the Interest and Sinking debt service tax is reduced relative to the District paying off the bonds which financed the initial public infrastructure improvements necessary for the District's creation.

Figure 4: Brushy Creek MUD Tax History<sup>2</sup>

<sup>&</sup>lt;sup>2</sup> In 2001, the District's Series 1994 and 1995 revenue bonds were defeased. The defeasance called, or paid the bond early, in accordance to the bond contract, thus terminating certain rights and interests of the bondholders and their lien on the pledged revenues or other security. Consequently, the associated bond covenants that required a debt reserve fund were eliminated. The restricted debt reserve funds that had previously been established for the revenue bonds were restricted to debt service, and were therefore used to pay debt service. This resulted in a one-year inversion of M&O and I&S tax rates since reserve funds were utilized to pay debt service that year in lieu of I&S tax revenues. The inversion was reversed for subsequent years since I&S taxes again had to be collected fund debt service costs.