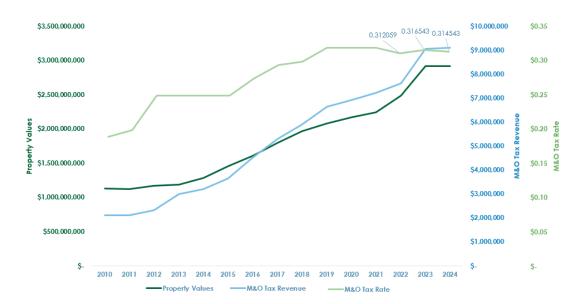

ict's Series 1994 and 1995 revenue bonds were defeased. The defeasance called, or paid the bond early, in accordance to the bond contract, thus terminating certain rights and interests of the bondholders and their lien on the pledged revenues or other security. Consequently, the associated bond covenants that required a debt reserve fund were eliminated. The restricted debt reserve funds that had previously been established for the revenue bonds were restricted to debt service, and were therefore used to pay debt service. This resulted in a one-year inversion of M&O and I&S tax rates since reserve funds were utilized to pay debt service that year in lieu of I&S tax revenues. The inversion was reversed for subsequent years since I&S taxes again had to be collected fund debt service costs.



Figure 5: M&O Fiscal Year Tax Revenue History

### Water and Wastewater Rates

As per Order 23-0112092

### **Water Rates**

### **In-District and Out-of-District**

Base Rate \$20.00 per LUE

Winter Rate \$3.50 per 1,000 gallons.

Summer Rate \$4.70 per 1,000 gallons.

State assessment ½%

### **Wastewater Rates**

### **In-District and Out-of-District**

Base Rate \$9.00 per LUE

Volume Charge \$3.20 per 1,000 gallons.

Summer Rate \$4.70 per 1,000 gallons.

A District homeowner using 10,000 gallons of water per month will pay for water and wastewater service:

Winter: \$96.00

Summer: \$108.00

### Significant District Capital, Infrastructure, Intangible Assets

### Water

- Intake Facility
  - Copper Ion (including building and Trailer)
  - o Electronic Control Room
  - Intake Vault