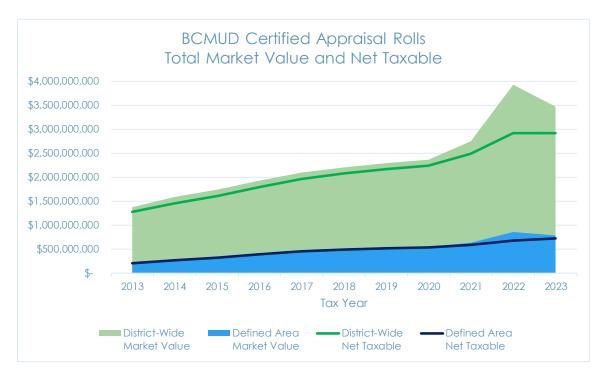

|          | District-Wide |               | District-Wide Defined Area |              |             | District-Wide |    | Defined Area |  |
|----------|---------------|---------------|----------------------------|--------------|-------------|---------------|----|--------------|--|
| Tax Year |               | Market Value  |                            | Market Value | Net Taxable |               |    | Net Taxable  |  |
| 2013     | \$            | 1,373,609,252 | \$                         | 207,532,732  | \$          | 1,280,027,462 | \$ | 204,550,234  |  |
| 2014     | \$            | 1,589,137,412 | \$                         | 272,721,011  | \$          | 1,453,836,888 | \$ | 264,786,542  |  |
| 2015     | \$            | 1,743,956,644 | \$                         | 330,140,212  | \$          | 1,609,719,973 | \$ | 321,186,513  |  |
| 2016     | \$            | 1,928,139,199 | \$                         | 402,012,917  | \$          | 1,794,857,332 | \$ | 390,955,508  |  |
| 2017     | \$            | 2,096,857,275 | \$                         | 463,138,659  | \$          | 1,966,403,736 | \$ | 452,982,890  |  |
| 2018     | \$            | 2,201,895,080 | \$                         | 502,723,913  | \$          | 2,081,229,421 | \$ | 493,993,409  |  |
| 2019     | \$            | 2,293,334,975 | \$                         | 523,828,136  | \$          | 2,170,431,715 | \$ | 516,638,174  |  |
| 2020     | \$            | 2,367,413,272 | \$                         | 543,117,050  | \$          | 2,242,751,945 | \$ | 534,966,164  |  |
| 2021     | \$            | 2,747,776,774 | \$                         | 632,666,583  | \$          | 2,489,598,264 | \$ | 589,155,875  |  |
| 2022     | \$            | 3,925,297,295 | \$                         | 859,363,463  | \$          | 2,920,286,637 | \$ | 675,347,071  |  |
| 2023     | \$            | 3,476,167,465 | \$                         | 790,632,725  | \$          | 2,919,773,081 | \$ | 722,405,716  |  |

Figure 2: Certified Appraisal Rolls