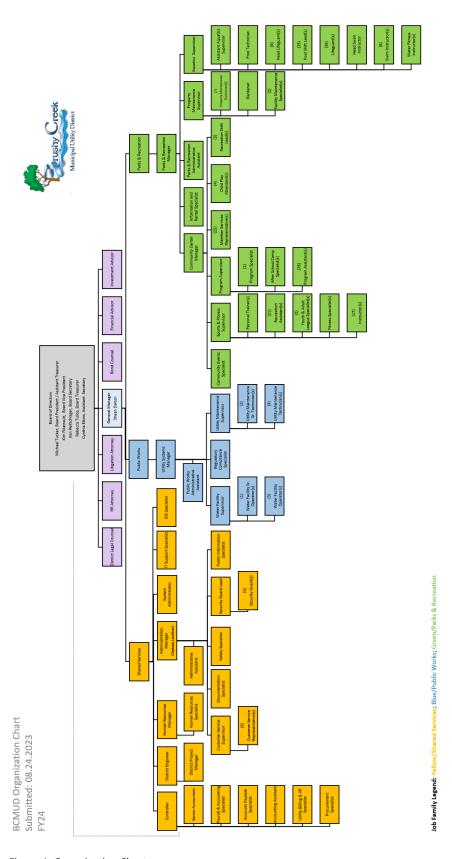

4



with 35,000 square feet and was expanded and renovated in 2017. The District also owns and operates four swimming pools.

The District has sought to provide a sense of community through exceptional utility services, parks, recreation, and a staff dedicated to maintaining the high quality Brushy Creek Life for residents.







# District Leadership

### Brushy Creek Municipal Utility District Annual Budget

For the Fiscal Year

October 1, 2023, to September 30, 2024

**REBECCA B. TULLOS** 

Place 1 Director

MICHAEL TUCKER

Place 2 Director

KIM FILIATRAULT

Place 3 Director

CYNTHIA ELKINS

Place 4 Director

KEN REIFSCHLAGER

Place 5 Director

Staff

SHEAN R. DALTON (CPM), General Manager

CHELSEA LOCKHART, Deputy Secretary & Administration Manager

ARMIDA MACIAS, Senior Accountant



Figure 1: Organization Chart

## FY 2024 Budget Message from the Board of Directors

The Board of Directors of the Brushy Creek Municipal Utility District is pleased to present the approved Budget for the 2023-2024 fiscal year. This FY 2024 budget reflects the Board's intention to continue to improve and expand District amenities and services without increasing tax rates, and provides decreases to both the District-wide total tax rate and the Defined Area tax rate. As a result of the strong economic value of the residential and commercial properties located within Brushy Creek, even with the reduction in the tax rates, the District will receive a modest increase in revenue generated from property taxes. This additional revenue is appreciated as it will help offset rising costs impacting