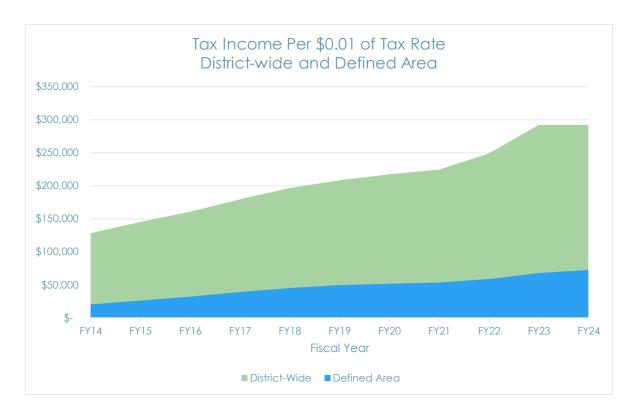

### Property Tax Levy

The property appraised value growth has historically enabled the District to keep the tax rate relatively steady while funding increased costs related to utility services, administration, and the maintenance of parks and facilities. However, in 2019 the Texas legislature introduced and enacted the Texas Property Tax Reform and Transparency Act of 2019. The Act compressed the ability for the District to generate additional property tax revenue year over year needed to keep pace with maintenance of the District's infrastructure, managing the District, and increased costs associated with providing services for a growing population.

|          |             | Tax Rate |                  |    |              |    | Tax Income Per | \$0.0 | 01 of Tax Rate |
|----------|-------------|----------|------------------|----|--------------|----|----------------|-------|----------------|
| Tax Year | Fiscal Year | Dist     | District-Wide De |    | Defined Area |    | District-Wide  |       | Defined Area   |
| 2013     | FY14        | \$       | 0.500000         | \$ | 0.360000     | \$ | 128,003        | \$    | 20,455         |
| 2014     | FY15        | \$       | 0.480000         | \$ | 0.360000     | \$ | 145,384        | \$    | 26,479         |
| 2015     | FY16        | \$       | 0.465000         | \$ | 0.350000     | \$ | 160,972        | \$    | 32,119         |
| 2016     | FY17        | \$       | 0.465000         | \$ | 0.270000     | \$ | 179,486        | \$    | 39,096         |
| 2017     | FY18        | \$       | 0.460000         | \$ | 0.225000     | \$ | 196,640        | \$    | 45,298         |
| 2018     | FY19        | \$       | 0.460000         | \$ | 0.190000     | \$ | 208,123        | \$    | 49,399         |
| 2019     | FY20        | \$       | 0.460000         | \$ | 0.175000     | \$ | 217,043        | \$    | 51,664         |
| 2020     | FY21        | \$       | 0.460000         | \$ | 0.165000     | \$ | 224,275        | \$    | 53,497         |
| 2021     | FY22        | \$       | 0.432059         | \$ | 0.140000     | \$ | 248,960        | \$    | 58,916         |
| 2022     | FY23        | \$       | 0.419543         | \$ | 0.125000     | \$ | 292,029        | \$    | 67,535         |
| 2023     | FY24        | \$       | 0.419543         | \$ | 0.115000     | \$ | 291,977        | \$    | 72,241         |

Figure 3: Tax Income Per \$0.01 of Tax Rate